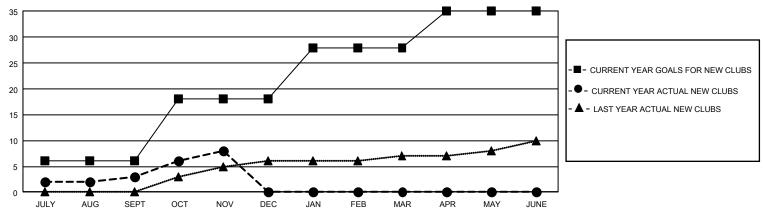

## GMT Constitutional Area 8, Group E

REPORT DOES NOT INCLUDE CLUBS IN UNDISTRICTED AREAS.

| Clubs         |               |             |               | Members               |                        |                         |                                                    |  |
|---------------|---------------|-------------|---------------|-----------------------|------------------------|-------------------------|----------------------------------------------------|--|
|               | RESULTS FOR   | R 2020-2021 |               | RESULTS FOR 2020-2021 |                        |                         |                                                    |  |
| QUARTER       | NEW CLUB GOAL | NEW CLUBS   | DROPPED CLUBS | QUARTER MEME          | SER GROWTH NET<br>GOAL | MEMBER GROWTH<br>ACTUAL | DROPPED<br>MEMBERS ACTUAL<br>(including transfers) |  |
| JULY/AUG/SEPT | 18            | 3           | 0             | JULY/AUG/SEPT         | 300                    | 344                     | 188                                                |  |
| OCT/NOV/DEC   | 36            | 5           | 0             | OCT/NOV/DEC           | 450                    | 270                     | 136                                                |  |
| JAN/FEB/MAR   | 30            | 0           | 0             | JAN/FEB/MAR           | 325                    | 0                       | 0                                                  |  |
| APR/MAY/JUNE  | 21            | 0           | 0             | APR/MAY/JUNE          | 315                    | 0                       | 0                                                  |  |

## GOALS AND ACTUAL NEW CLUBS CUMULATIVE

| DROPPED CLUBS: 0 |     | 105 CLUBS OF 254 ADDED 1 OR MORE<br>NEW MEMBERS | GENDER DISTRIBUTION  MALE 3,905 (60.20%)  FEMALE 2,582 (39.80%) |                 |       |
|------------------|-----|-------------------------------------------------|-----------------------------------------------------------------|-----------------|-------|
| DROPPED MEMBERS  |     |                                                 | TEIWALE                                                         | 2,362 (39.6676) |       |
| DECEASED         | 24  | CLICK HERE FOR CHARLE ATIVE                     | TOTAL FAMILY UNIT MEMBERS                                       |                 | 1,617 |
| CLUB CANCELLED 0 |     | CLICK HERE FOR CUMULATIVE  MEMBERSHIP DATA      |                                                                 |                 | 050   |
| OTHER            | 300 |                                                 | FAMILY MEMBERS PAYING HALF DUES                                 |                 | 953   |
| TOTAL            | 324 |                                                 |                                                                 |                 |       |