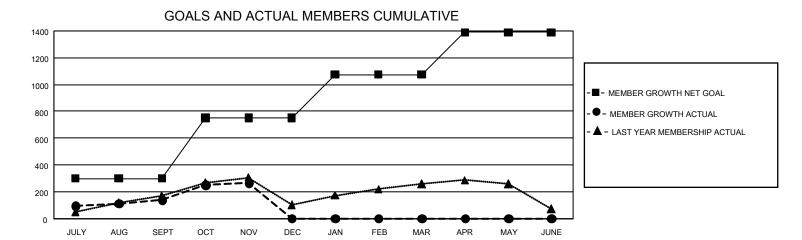

## GMT Constitutional Area 8, Group E

REPORT DOES NOT INCLUDE CLUBS IN UNDISTRICTED AREAS.

| Clubs         |               |             |               | Members               |                        |                         |                                                    |  |
|---------------|---------------|-------------|---------------|-----------------------|------------------------|-------------------------|----------------------------------------------------|--|
|               | RESULTS FOR   | R 2020-2021 |               | RESULTS FOR 2020-2021 |                        |                         |                                                    |  |
| QUARTER       | NEW CLUB GOAL | NEW CLUBS   | DROPPED CLUBS | QUARTER MEME          | SER GROWTH NET<br>GOAL | MEMBER GROWTH<br>ACTUAL | DROPPED<br>MEMBERS ACTUAL<br>(including transfers) |  |
| JULY/AUG/SEPT | 18            | 3           | 0             | JULY/AUG/SEPT         | 300                    | 344                     | 188                                                |  |
| OCT/NOV/DEC   | 36            | 5           | 0             | OCT/NOV/DEC           | 450                    | 270                     | 136                                                |  |
| JAN/FEB/MAR   | 30            | 0           | 0             | JAN/FEB/MAR           | 325                    | 0                       | 0                                                  |  |
| APR/MAY/JUNE  | 21            | 0           | 0             | APR/MAY/JUNE          | 315                    | 0                       | 0                                                  |  |

## GOALS AND ACTUAL NEW CLUBS CUMULATIVE

| DROPPED CLUBS: 0 |     | 105 CLUBS OF 254 ADDED 1 OR MORE<br>NEW MEMBERS | GENDER DISTRIBUTION  MALE 3,905 (60.20%)  FEMALE 2,582 (39.80%) |                 |       |
|------------------|-----|-------------------------------------------------|-----------------------------------------------------------------|-----------------|-------|
| DROPPED MEMBERS  |     |                                                 | TEIWALE                                                         | 2,362 (39.6676) |       |
| DECEASED         | 24  | CLICK HERE FOR CHARLE ATIVE                     | TOTAL FAMILY UNIT MEMBERS                                       |                 | 1,617 |
| CLUB CANCELLED 0 |     | CLICK HERE FOR CUMULATIVE  MEMBERSHIP DATA      |                                                                 |                 | 050   |
| OTHER            | 300 |                                                 | FAMILY MEMBERS PAYING HALF DUES                                 |                 | 953   |
| TOTAL            | 324 |                                                 |                                                                 |                 |       |